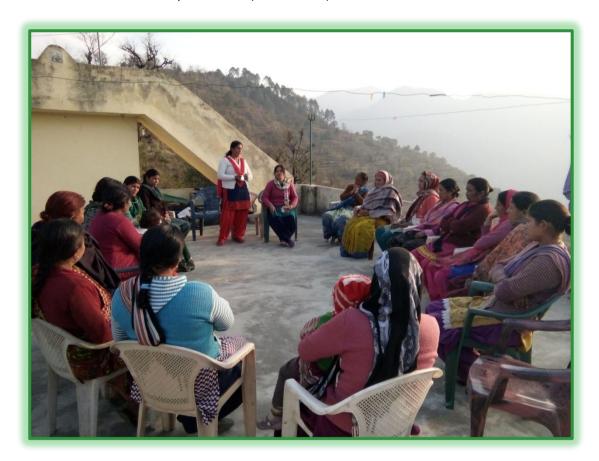

#### 2. Women Aam Sabha (WAS)

Women Aam Sabha is a front of local adult women where they discuss their problems on fodder, fuel, water and government scheme related issues regarding village development. The first three quarters of year-2 (2016)), the remaining WAS were organized in all the 20 GPs and covering 39 RVs. Out of 20 GPs, 14 were from Tehri Division Thatyur and 6 from Dehradun Division, Vikasnagar. In all the39 RVs of the Divisions, there are total 3724 adult women, of which 2155 women attended WAS. In all 20 WAS conducted in 39 RVs, total 398 issues were raised by the women in the meeting and after scrutiny of these issues, 336 were incorporated in the GPWDPs of respective GPs. The overall participation of women in 20 GPs was 58% during preparation of GPWDP during Year-2 (2016-17). During the previous year (2016), total 13279 adult women out of 29542 attended WAS in 182 GPs of 361 RVs across all the four Divisions. During WAS meetings, total 2375 issues were raised of which 1735 issues were incorporated in the GPWDPs. The overall participation of women in WAS was 45

## Women Aam Sabha (WAS)

#### **WAS Conducted for Preparation of GPWDP**

In the planning phase of first year (2015-16), total 304 WAS were organized in 361 Revenue Villages (RVs) of 182 GPS across all the four Divisions which were attended by 14531 adult women out of 30204 total women population. During WAS meeting during the previous year, total 2340 issues were raised of which 1745 were incorporated in the GPWDPs. The overall participation of women was 48% during last year and 75% issues were incorporated in the GPWDPs of their respective GPs (March 2016).