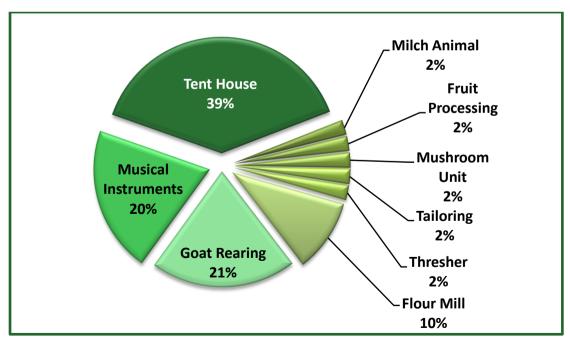

| 14                                                     | 24                                            | 160                                     |
| 4  | Dehradun, Vikasnagar | 1                                                       | 0                                                       | 12                                                     | 12                                            | 69                                      |
|    | Total                | 12                                                      | 10                                                      | 39                                                     | 49                                            | 300                                     |

#### **Activity-wise Breakup of Vulnerable Groups**



Detailed List of Vulnerable Individuals and Groups given at Annexure 4A & 4B





**6.** 

## Participatory Monitoring and Evaluation (PME)

#### **PME Teams Formed**

To involve local community in the process of social audit and ensure transparency in the project activities, a team of WWMC, RVC, VG, UG, FIG, other CBOs and active members of the community called PME Team has been formed at Gram Panchayat (GP) level in each GP of the Divisions. The role of PME Team is to conduct PME exercises at GP level and involve local community in monitoring and evaluation of the works done under Annual Work Plan (AWP) of GPWDP at GP level. During planning phase, total 160 PME Teams were formed across all the four Divisions.



In the second year (2016-2017), remaining 41 PME Teams were formed and cap