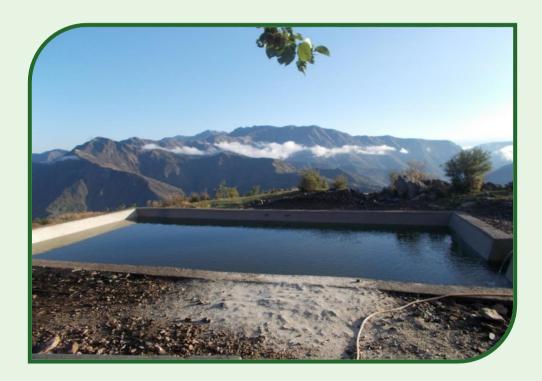

team members at the village. First of all, the WBSM Team reached village temple ground and witnessed the Rangoli. After Rangoli presentation, a community meeting was organized and WBSM Team interacted with the community members, especially women and, thereafter visited the works undertaken by the project and inspected the progress of works done under the project, such as solar water pumping, village pond, plantation, poly house, cattle shed, etc.

The team visited the village pond, river bank protection work site, small bridge

constructed at the village and Rangoli presentation made by the village Motivator and Gram Pradhan. After presentation of Rangoli, the women and girls welcomed the WBSM team with folk songs which were much appreciated by the team. A community level meeting was organized at the village where WBSM team interacted with the community, especially women and sought various information regarding project and the changes brought about as a result of Gramya-II activities. Women actively participated in the discussion with the team members.