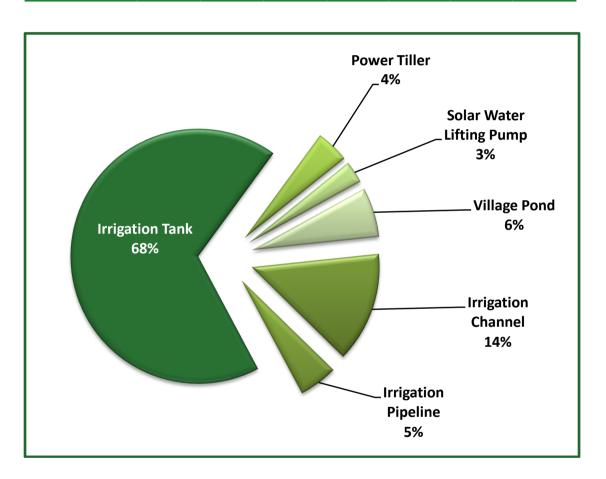

#### **Activity-wise Break-up of User Groups**

| SN | Division    | Irrigation<br>Tank | Irrigation<br>Channel | Irrigation<br>Pipeline | Village<br>Pond | Power<br>Tiller | Solar<br>Water<br>Lifting<br>Pump | Total<br>Members<br>of UGs |
|----|-------------|--------------------|-----------------------|------------------------|-----------------|-----------------|-----------------------------------|----------------------------|
| 1  | Dehradun    | 65                 | 04                    | 03                     | 05              | 03              | 0                                 | 533                        |
| 2  | Tehri       | 22                 | 09                    | 0                      | 02              | 0               | 0                                 | 247                        |
| 3  | Pauri       | 06                 | 07                    | 03                     | 02              | 03              | 03                                | 254                        |
| 4  | PMU, Raipur | 04                 | 0                     | 01                     | 0               | 0               | 01                                | 055                        |
|    | Total       | 97                 | 20                    | 07                     | 09              | 06              | 04                                | 1089                       |