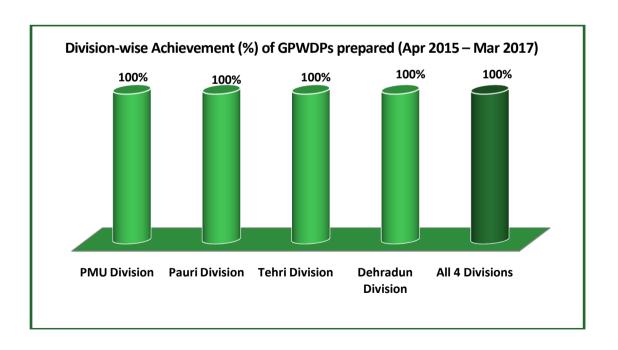

#### **Overall Achievement of PRA in all Four Divisions**

Till end of Second year (April 2016 – March 2017), the overall achievement of PRA exercises in all the four Divisions has been as follows:

2.