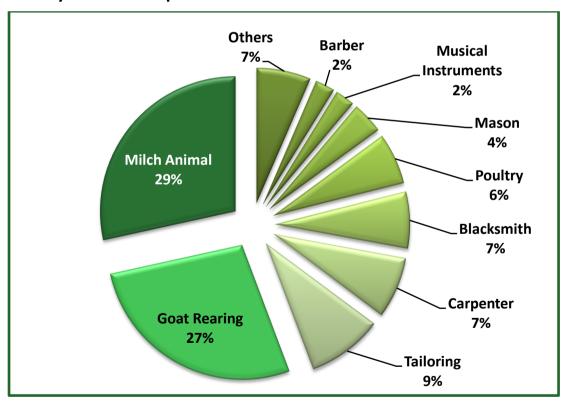

21                                                        | 47                                                    | 98                                                          | 145                                           |
| 4  | Dehradun, Vikasnagar  | 07                                                        | 0                                                     | 60                                                          | 60                                            |
|    | Total                 | 100                                                       | 57                                                    | 284                                                         | 341                                           |

#### **Activity-wise Breakup of Vulnerable Individuals**







#### Release of Fund to Vulnerable Groups (VGs)

In addition to the livelihood support provided to Vulnerable Individuals, FNGO field team also motivated vulnerable households and mobilized them to come together and work in group. After formation of Groups of these vulnerable households, the field team of FNGO identified viable IGA for them and prepared plans as per their needs suitable in local context. This year, FNGO has formed 52 Vulnerable Groups (VG) and released fund to 49 Groups. In the process, 10 VGs were formed in PMU, Raipur; 6 in Pauri Division; 24 in Tehri Division and 12 in Dehradun Division Vikasnagar. In PMU Division, only seven VGs out of those 10 selected could be funded due to lack of funds. Thus, total 49 VGs comprising 300 households across all the four Division