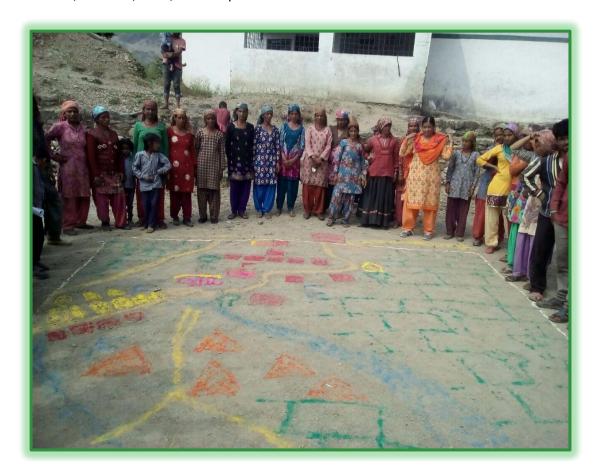

#### 1. Participatory Rural Appraisal (PRA)

The PRA exercise conducted for planning of GPWDP in Pauri, Tehri and PMU Raipur, including 48 GPs of Dehradun Divisions was completed during the last year, i.e., 2015-16. During this year (2017), the FNGO field team provided support in resolving dispute among the village community and building rapport among them. After mobilizing the villagers, the balance PRA exercises were carried out in 8 revenue villages in Dehradun, Division, Vikasnagar, namely Jhutaya, Sairi, Nichiya, Thureu, Supau, Keshau, Alsi and Jogio of Sahiya and Chakrata units. Gram Panchayats Mothi and Chhutad-Bhatad of Kwansi unit were dropped on account of reciprocal dispute among the village community. Thus, the PRA exercises have been completed in all the 73 RVs including 8 RVs of 5 GPs. Hence the target of 54 GPs of Dehradun Division, Vikasnagar for this year has been achieved.

## Participatory Rural Appraisal (PRA)

Planning of GPWDP of all the Gram Panchayats of Pauri, Tehri, PMU Raipur and 48 GPs of Dehradun Divisions was completed during the year 2016. During the current year (2017), the field team of the FNGO provided support in resolving dispute among community members and established rapport among them. After mobilizing villagers, the remaining PRA exercises were carried out in 8 revenue villages of Sahiya and Chakrata units of Dehradun Division, namely, Jhutaya, Sairi, Nichiya, Thureu, Supau, Keshau, Alsi and Jogio. The GPs Mothi and Chhutad-Bhatad of Kwansi unit were dropped due to community dispute. Thus, the PRA exercises have been completed in all the 73 RVs including 8 RVs of 5 GPs carried out during this year. Thus, the total target of 54 GPs was achieved in Dehradun Division during this year. Thus, the PRA activity has been completed in the entire project villages of four Divisions, i.e. Pauri, Tehri, PMU Raipur and Dehradun.