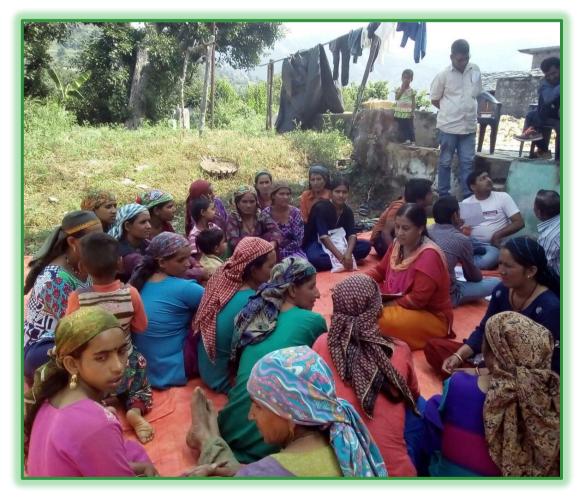

#### 2. Women Aam Sabha (WAS)

Women Aam Sabha is a front of local adult women where they discuss their problems on fodder, fuel, water and government scheme related issues regarding village development. The first three quarters of year-2 (2016)), the remaining WAS were organized in all the 20 GPs and covering 39 RVs. Out of 20 GPs, 14 were from Tehri Division Thatyur and 6 from Dehradun Division, Vikasnagar. In all the39 RVs of the Divisions, there are total 3724 adult women, of which 2155 women attended WAS. In all 20 WAS conducted in 39 RVs, total 398 issues were raised by the women in the meeting and after scrutiny of these issues, 336 were incorporated in the GPWDPs of respective GPs. The overall participation of women in 20 GPs was 58% during preparation of GPWDP during Year-2 (2016-17). During the previous year (2016), total 13279 adult women out of 29542 attended WAS in 182 GPs of 361 RVs across all the four Divisions. During WAS meetings, total 2375 issues were raised of which 1735 issues were incorporated in the GPWDPs. The overall participation of women in WAS was 45

% during last year, in which 74% issues of those raised in the meeting were incorporated in the GPWDPs of their respective GPs.

In addition to that, the FNGO field teams conducted Women Aam Sabhas in PMU, Raipur, Pauri, Tehri and Dehradun Divisions where GPWDPs were finalised and funds were released to GPs against their AWPs. FNGO team mobilized women and conducted meetings at the Revenue Village level for implementation of AWP in their respective RVs. Overall; the 23 WAS were conducted in PMU, Raipur; 163 in Pauri Division; 198 in Tehri Division and 48 in Dehradun Division in different Revenue Villages. The WAS for implementation of AWP are conducted twice, therefore the number of WAS conducted in the RVs across the four Divisions has increased. Thus, total WAS conducted for implementation of AWPs was 432. This year, it was decided to ensure representation of House Holds by at least one adult woman. Thus, 61% Households were represented in WAS in PMU, Raipur; 75% in Pauri Division; 83% in Tehri Division and 69% in Dehradun Division. During implementation of AWP, the representation Households in WAS by at least one adult woman across all the four divisions was 78%.