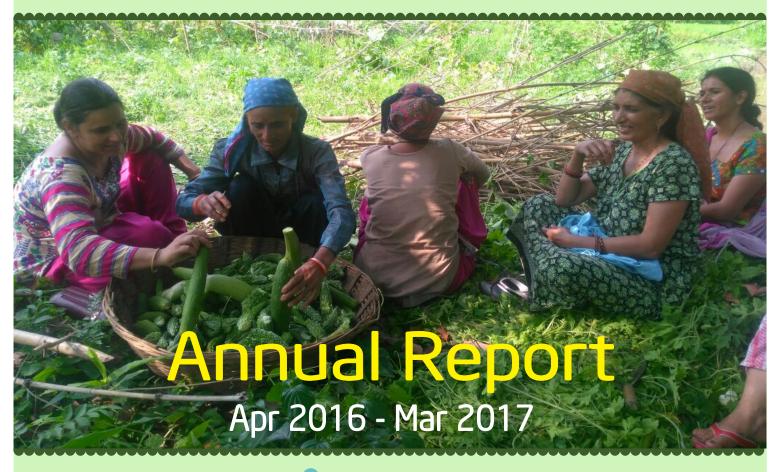

#### 2. Women Aam Sabha (WAS)

Women Aam Sabha is a front of local adult women where they discuss their problems on fodder, fuel, water and government scheme related issues regarding village development. The first three quarters of year-2 (2016)), the remaining WAS were organized in all the 20 GPs and covering 39 RVs. Out of 20 GPs, 14 were from Tehri Division Thatyur and 6 from Dehradun Division, Vikasnagar. In all the39 RVs of the Divisions, there are total 3724 adult women, of which 2155 women attended WAS. In all 20 WAS conducted in 39 RVs, total 398 issues were raised by the women in the meeting and after scrutiny of these issues, 336 were incorporated in the GPWDPs of respective GPs. The overall participation of women in 20 GPs was 58% during preparation of GPWDP during Year-2 (2016-17). During the previous year (2016), total 13279 adult women out of 29542 attended WAS in 182 GPs of 361 RVs across all the four Divisions. During WAS meetings, total 2375 issues were raised of which 1735 issues were incorporated in the GPWDPs. The overall participation of women in WAS was 45

% during last year, in which 74% issues of those raised in the meeting were incorporated in the GPWDPs of their respective GPs.

In addition to that, the FNGO field teams conducted Women Aam Sabhas in PMU, Raipur, Pauri, Tehri and Dehradun Divisions where GPWDPs were finalised and funds were released to GPs against their AWPs. FNGO team mobilized women and conducted meetings at the Revenue Village level for implementation of AWP in their respective RVs. Overall; the 23 WAS were conducted in PMU, Raipur; 163 in Pauri Division; 198 in Tehri Division and 48 in Dehradun Division in different Revenue Villages. The WAS for implementation of AWP are conducted twice, therefore the number of WAS conducted in the RVs across the four Divisions has increased. Thus, total WAS conducted for implementation of AWPs was 432. This year, it was decided to ensure representation of House Holds by at least one adult woman. Thus, 61% Households were represented in WAS in PMU, Raipur; 75% in Pauri Division; 83% in Tehri Division and 69% in Dehradun Division. During implementation of AWP, the representation Households in WAS by at least one adult woman across all the four divisions was 78%.