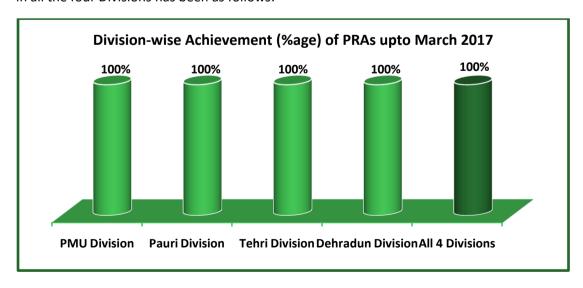

#### **Overall Achievement of PRA in all Four Divisions**

Till end of Second year (April 2016 – March 2017), the overall achievement of PRA exercises in all the four Divisions has been as follows:

2.