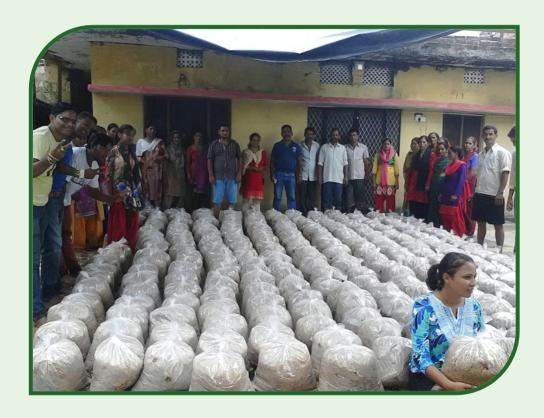

The WBSM Team inspected Mushroom unit at Dharkot set up by the local women with project support. During the visit, it was explained that due to climate change, the climate of the area has become suitable for mushroom farming and hence it is appropriate to promote the same in this area. The World Bank Team provided information on the benefits and utility of climate change to Mushroom growers. Mushroom growers conveyed their gratitude to the team.